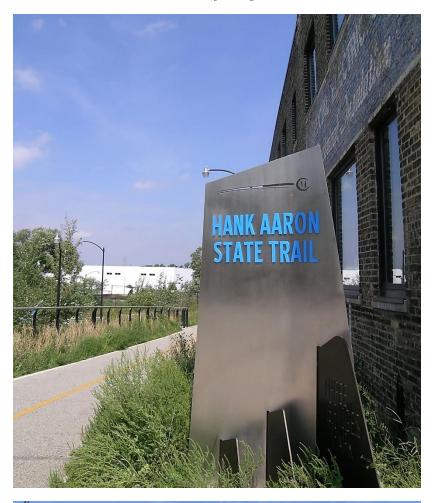

#### **GET-MOVING ACTIVITIES**

What? HANK AARON STATE TRAIL When? Daily. Where? Multiple access points; see map on website Description Opportunity to enjoy natural and urban views and walk or bike trail across Milwaukee, from the lakefront to 94<sup>th</sup> Pl. http://hankaaronstatetrail.org/ Admission Free.