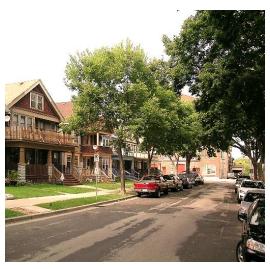

## Silver City's heritage

Once a village where Menomonee Valley laborers circulated silver coins in cafes and taverns

Silver City got its name in the mid-1890s when area laborers working in the developing Menomonee Valley factories were paid in silver coin. When the workers circulated the silver among the area's 24 taverns, the name "Silver City" began to appear in Milwaukee newspapers.

#### Today's neighborhood

Silver City is densely populated with mainly two-story wood frame houses and bungalows. The main business district is on National Avenue from 34th to 37th Street. West Pierce Street runs along the northern boundary and has many industrial buildings that house active businesses (some having been converted to new uses).