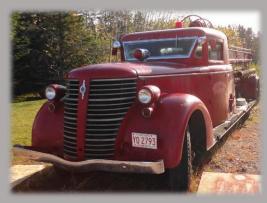

#### **MUSEUMS IN THE NEIGHBORHOOD**

What? MILWAUKEE FIRE MUSEUM When? 1st Sun. of each month, 12 to 3pm, (except holidays). Where? 1516 W. Oklahoma Av. Description Opportunity to see exhibits and artifacts of the Milwaukee Fire Department back to the 1800s; stories of history of the department and fires. http://city.milwaukee.gov/MUSEUMHISTORICALSOCIETY.htm#.VkOAEMArLIU Admission Free. (See photos to right.)

# Happening in the Polonia neighborhood

Enjoy a bit of Milwaukee fire history at the Fire Museum

1516 W. Oklahoma Avenue Open first Sunday of every month at 1 to 3pm

Continued from Page 2

What? NORTHPOINT LIGHTHOUSE MUSEUM When? Sat.s and Sun.s 1 to 4pm Where? Northpoint Lighthouse, 2650 N. Wahl Av. Description A historic, maritime experience, with artifacts related to the history of the Great Lakes. http://northpoint-lighthouse.org/ Admission Free to \$8. (See photos to right.)