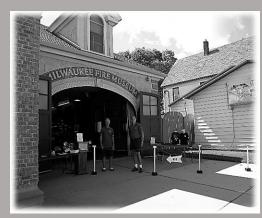

#### **MUSEUMS IN THE NEIGHBORHOOD**

What? MILWAUKEE FIRE MUSEUM When? 1st Sun. of each month, 12 to 3pm, (except holidays). Where? 1516 W. Oklahoma Av. Description Opportunity to see exhibits and artifacts of the Milwaukee Fire Department back to the 1800s; stories of history of the department and fires. http://city.milwaukee.gov/MUSEUMHISTORICALSOCIETY.htm#.VkOAEMArLIU Admission Free. (See photos to right.)

# Happening in the Polonia neighborhood

Enjoy a bit of Milwaukee fire history at the Fire Museum

1516 W. Oklahoma Avenue Open first Sunday of every month at 1 to 3pm

Continued from Page 2

What? NORTHPOINT LIGHTHOUSE MUSEUM When? Sat.s and Sun.s 1 to 4pm Where? Northpoint Lighthouse, 2650 N. Wahl Av. Description A historic, maritime experience, with artifacts related to the history of the Great Lakes. http://northpoint-lighthouse.org/ Admission Free to \$8. (See photos to right.)