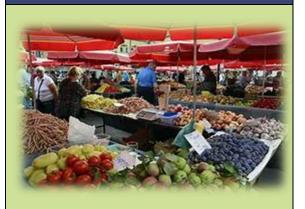

What? FONDY'S FARMERS MARKET When Jul. 5 to Oct. 31 (regular season), Thu.s, Sat.s, Sun.s 7am to 2pm; Nov. 2 to 16 (late season), Sat.s 9am to noon. Where? 2200 W. Fond du Lac Ave. Description Produce, bakery, crafts. Admission Free. (See photos to right.)

## Happening in the Park West neighborhood

Milwaukee's most successful farmers market

## FONDY'S

2200 W. 40<sup>th</sup> Fond du Lac Avenue